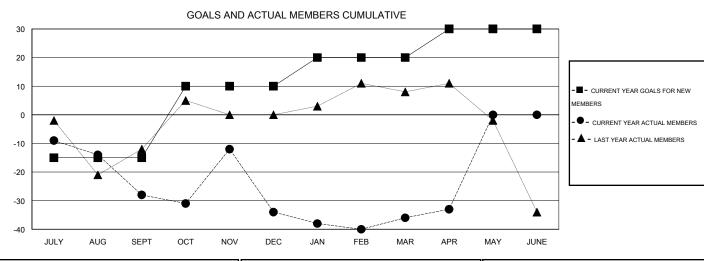

## **LOCATION ONTARIO**

GMT CA 2

|                                       |                  | Clubs             |                  |                  |                                       |                    | Members                             |                    |                  |
|---------------------------------------|------------------|-------------------|------------------|------------------|---------------------------------------|--------------------|-------------------------------------|--------------------|------------------|
|                                       | RESUI            | LTS FOR 2014-2015 |                  |                  | RESULTS FOR 2014-2015                 |                    |                                     |                    |                  |
| QUARTER                               | NEW CLUB<br>GOAL | NEW CLUBS         | DROPPED<br>CLUBS | NET<br>GAIN/LOSS | QUARTER                               | NEW MEMBER<br>GOAL | CHARTER AND<br>NEW MEMBERS<br>ADDED | DROPPED<br>MEMBERS | NET<br>GAIN/LOSS |
| JULY/AUG/SEPT OCT/NOV/DEC JAN/FEB/MAR | 0<br>1<br>0      | 0<br>1<br>0       | 0<br>0<br>0      | 0<br>1<br>0      | JULY/AUG/SEPT OCT/NOV/DEC JAN/FEB/MAR | -15<br>25<br>10    | 13<br>73<br>25                      | 41<br>79<br>26     | -28<br>-6<br>-1  |
| APR/MAY/JUNE                          | 0                | 0                 | 0                | 0                | APR/MAY/JUNE                          | 10                 | 7                                   | 4                  | 3                |